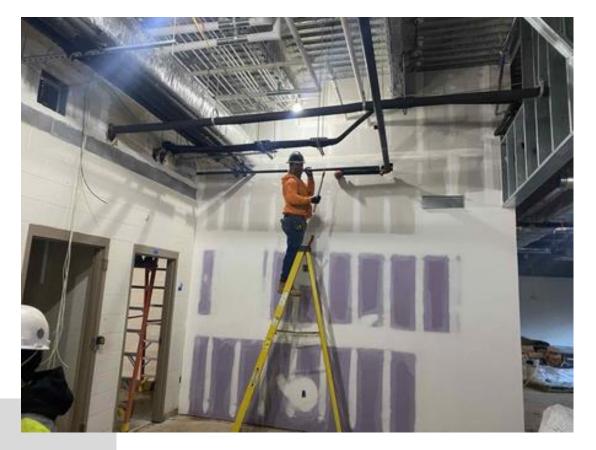

s
- Interior painting continues in Area A and Area B
- Steel erection continuing at new addition
- Second floor decking installation finishes
- Second floor concrete slab placement
- Replacement of standing seam metal roof continuing

### **BUDGET/SCHEDULE**

#### **Construction Budget**

\$17,600,000.00

#### **Budget Status**

\$7,885,894.73

#### Substantial Completion:

July 25, 2022

#### **Schedule Status:**

On Schedule

Completed By: Chris Hubbard



### New addition structural steel





### Structural steel install

### New addition structural steel





Second floor decking install

### Cafeteria courtyard stair installation





### CMU installation at addition

### Roof drain piping at cafeteria addition





### Restroom hard ceiling install

### Sprinkler pipe installation





Kitchen ductwork installation