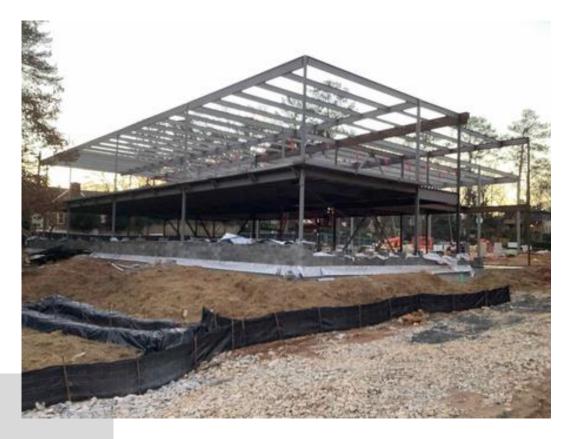

ut building
- Sheetrock finishing continues throughout building
- Fire sprinkler installation continues
- Lighting installation continues in Area B and Area D
- Ceiling grid installation continues
- Hard ceiling installation continues
- Interior painting continues in Area A and Area B
- Steel erection continuing at new addition
- Second floor decking installation finishes
- Second floor concrete slab placement
- Replacement of standing seam metal roof continuing

### **BUDGET/SCHEDULE**

#### **Construction Budget**

\$17,600,000.00

#### **Budget Status**

\$7,885,894.73

#### Substantial Completion:

July 25, 2022

#### **Schedule Status:**

On Schedule

Completed By: Chris Hubbard



### New addition structural steel





### Structural steel install

### New addition structural steel





Second floor decking install

### Cafeteria courtyard stair installation





### CMU installation at addition

### Roof drain piping at cafeteria addition





### Restroom hard ceiling install

### Sprinkler pipe installation





Kitchen ductwork installation