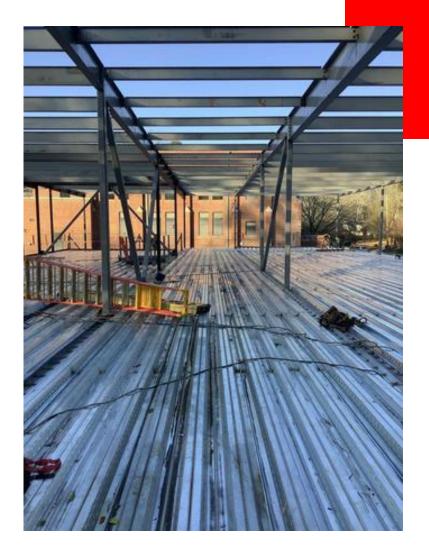

building
- Sheetrock finishing continues throughout building
- Fire sprinkler installation continues
- Lighting installation continues in Area B and Area D
- Ceiling grid installation continues
- Hard ceiling installation continues
- Interior painting continues in Area A and Area B
- Steel erection continuing at new addition
- Second floor decking installation finishes
- Second floor concrete slab placement
- Replacement of standing seam metal roof continuing

### **BUDGET/SCHEDULE**

#### **Construction Budget**

\$17,600,000.00

#### **Budget Status**

\$7,885,894.73

#### Substantial Completion:

July 25, 2022

#### **Schedule Status:**

On Schedule

Completed By: Chris Hubbard



### New addition structural steel





### Structural steel install

### New addition structural steel





Second floor decking install

### Cafeteria courtyard stair installation





### CMU installation at addition

### Roof drain piping at cafeteria addition





### Restroom hard ceiling install

### Sprinkler pipe installation





Kitchen ductwork installation